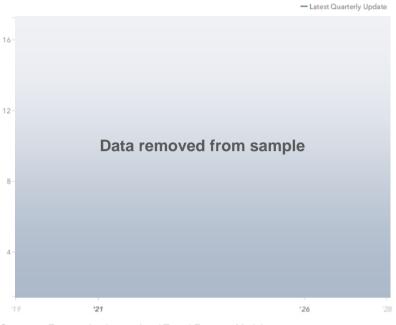

# Chart 1 Inbound Receipts: 2021-2026

Receipts to Taiwan 2019-2028, USD bn

Source: Euromonitor International Travel Forecast Model

- Latest Quarterly Update

Source: Euromonitor International Travel Forecast Model